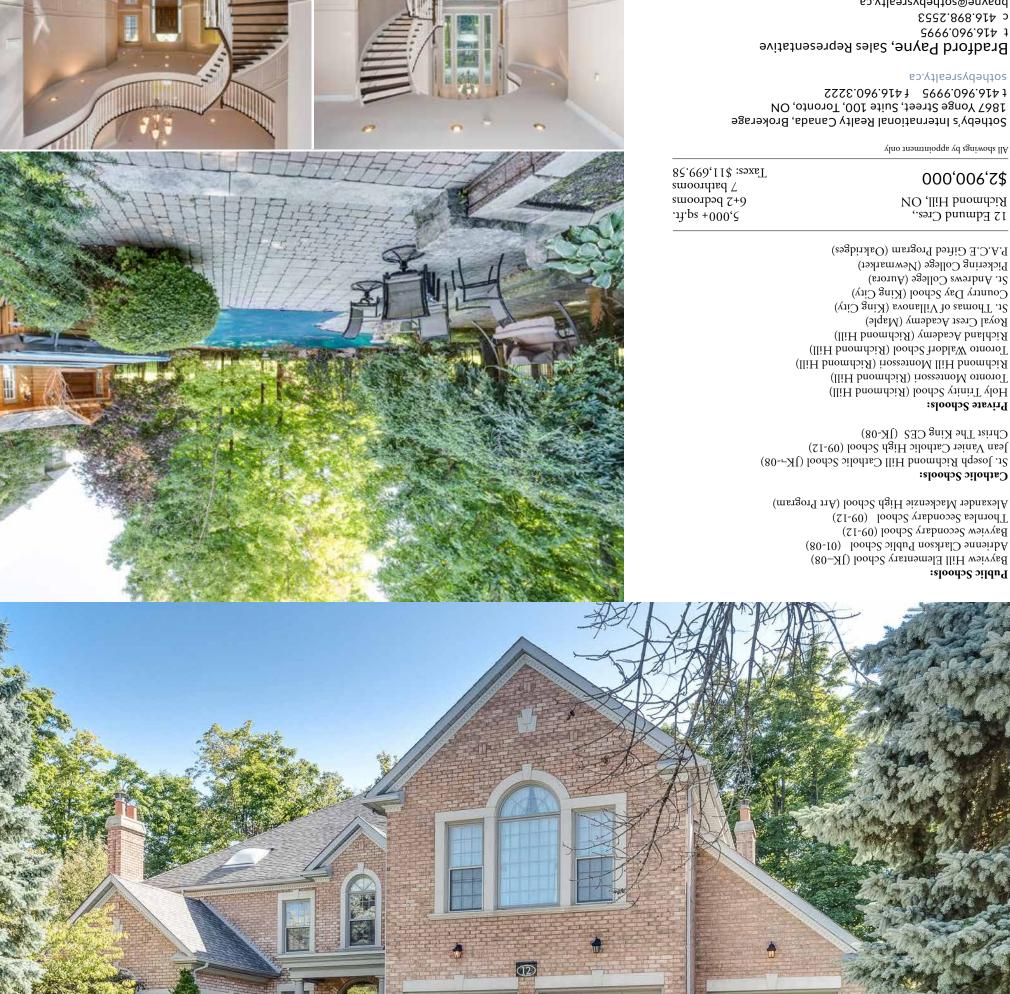

8019.778.314 3

azhong@sothebysrealty.ca

Poised majestically on one of the most sought after crescents in the "Bayview Hill" neighbourhood of prestigious homes awaits an incomparable park-like setting affording unique privacy. Exterior features include; a salt water pool, spa, cabana with change room, large deck for al fresco dining and extensive hard and soft landscaping.

Upon entering through the homes double doors one will immediately appreciate the impressive scale of this property. With approximately 10,000 square feet of finished living space and a second to none floor plan there is ample room for both formal and informal living settings. Boasting 6 bedrooms on the upper level and a total of 7 bathrooms this home is suitable for a large family or multi-generational living situation. A massive custom "Downsview" kitchen featuring "Wolf" and Sub Zero" appliances allows flexibility for use in everyday situations or those times when entertaining friends and family.