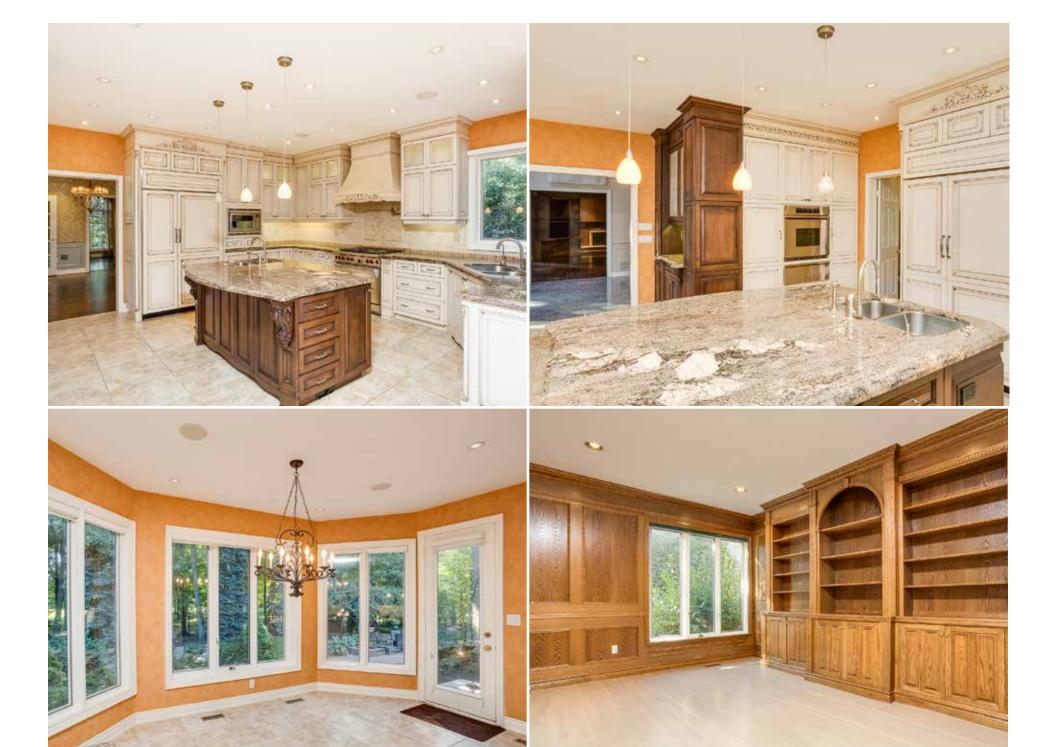

Upon entering through the homes double doors one will immediately appreciate the impressive scale of this property. With approximately 10,000 square feet of finished living space and a second to none floor plan there is ample room for both formal and informal living settings. Boasting 6 bedrooms on the upper level and a total of 7 bathrooms this home is suitable for a large family or multi-generational living situation. A massive custom "Downsview" kitchen featuring "Wolf" and Sub Zero" appliances allows flexibility for use in everyday situations or those times when entertaining friends and family.