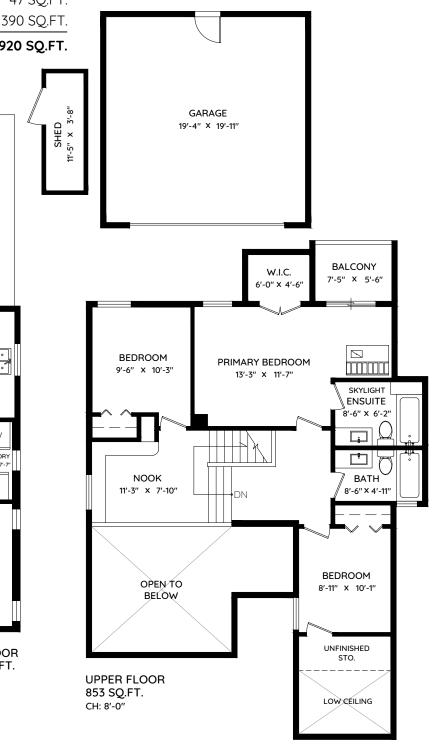

## VANCOUVER, BC

1,040 SQ.FT. MAIN **GARAGE** 55 SQ.FT. 853 SQ.FT. **SHED UPPER** 

1,893 SQ.FT. **TOTAL** 

> **PATIO** 12'-9" X 12'-11"

**FAMILY ROOM** 14'-4" × 15'-1"

**VAULTED CEILING** 

LIVING ROOM

13'-0" X 17'-6"

CH: 16'-8"

FIREPLACE

FURN

HWT

428 SQ.FT.

47 SQ.FT. **BALCONY** 

**PATIO** 920 SQ.FT. **TOTAL** 

> PATIO 14'-7" X 13'-5"

> > 8 8 8 8

KITCHEN 10'-4" × 8'-7"

I DW

POWDER LAUNDRY 5'-0"× 5'-11" <sup>2'-9"× 7'-7</sup>

**DINING ROOM** 

9'-0" × 11'-10"

MAIN FLOOR 1,040 SQ.FT. CH: 8'-0"

EATING AREA 10'-8" × 6'-4"

DΝ

**FOYER** 

6'-8" X 6'-1"

DN