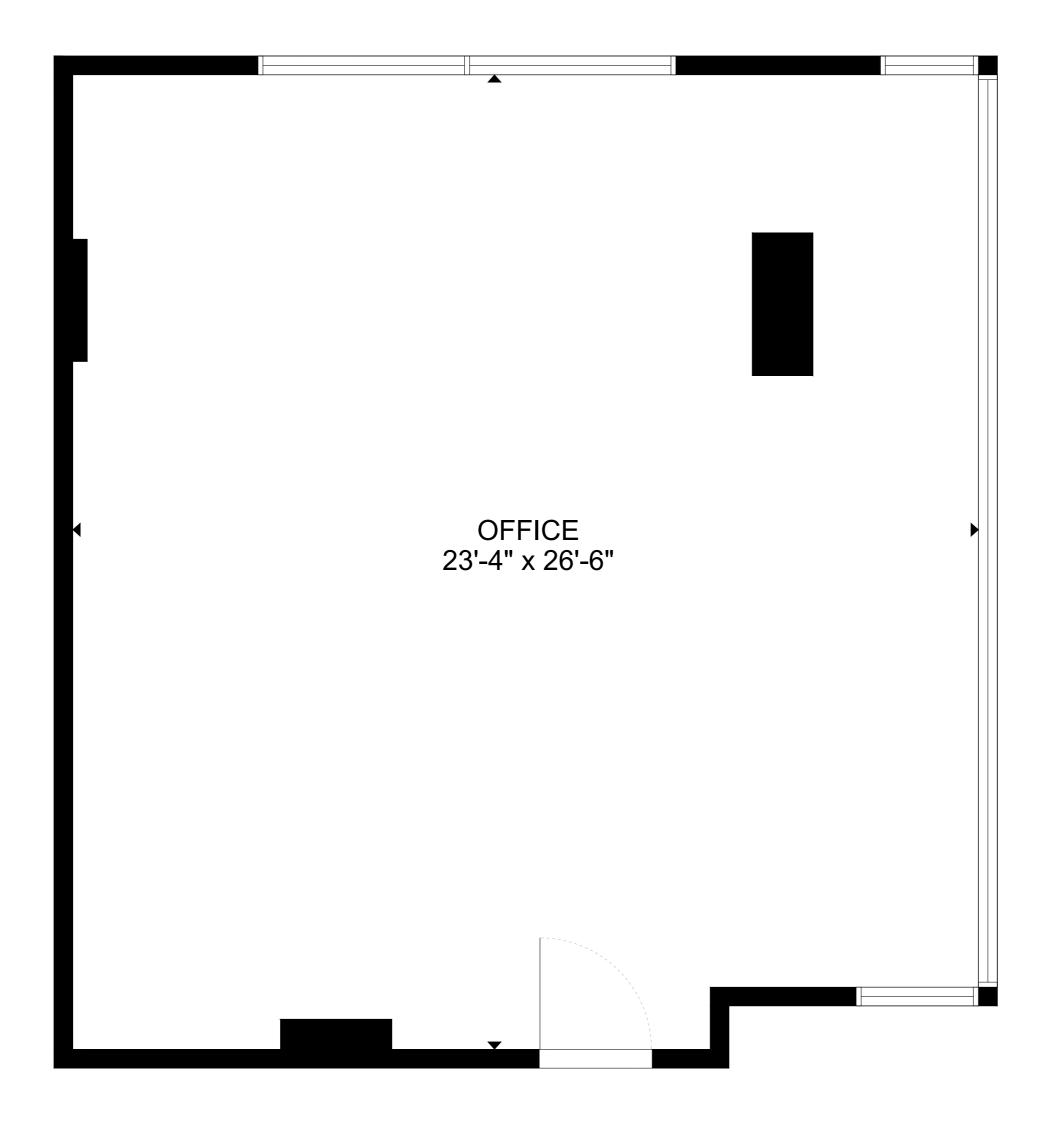

| ADDRESS      |              |               |          | 1 |
|--------------|--------------|---------------|----------|---|
| 655-8477 Bri | idgeport Rd, | Richmond      |          |   |
| DATED        | 19/08/2023   | SCALE         | N.T.S    |   |
| PRESENTED    | BY           | Almo<br>Medic | ond Tree |   |

AREA CALCULATION

TOTAL LIVING AREA 626 sq ft

PLEASE NOTE THIS FLOOR PLAN IS FOR MARKETING PURPOSES AND IS TO BE USED AS A GUIDE ONLY. IT IS NOT INTEND FOR ANY CONTRACT, WARRANTY OR ENGINEERING PURPOSES. ALL EFFORTS HAVE BEEN MAKE TO ENSURE ITS ACCURACY AT TIME OF PRINT. CHANGES MAY BE MADE DURING THE DEVELOPMENT PROCESS AND DIMENSIONS, FIXTURES, FITTINGS, FINISHES AND SPECIFICATIONS ARE SUBJECT TO CHANGE WITHOUT NOTICE. WINDOW PLACEMENT, BALCONY EACH PLAN TYPE. PLEASE REFER TO CONTRACT DRAWING FOR MORE ACCURATE INFORMATION ON PARTICULAR PROPERTY. ALL MEASUREMENTS ARE APPROXIMATE. THE ABOVE INFORMATION IS FROM SOURCES BELIEVED RELIABLE BUT SHOULD BE RELIED UPON WITHOUT VERIFICATION. THE BROKERAGE AND THE AGENT ASSUME NO RESPONSIBILITY FOR ITS ACCURACY.