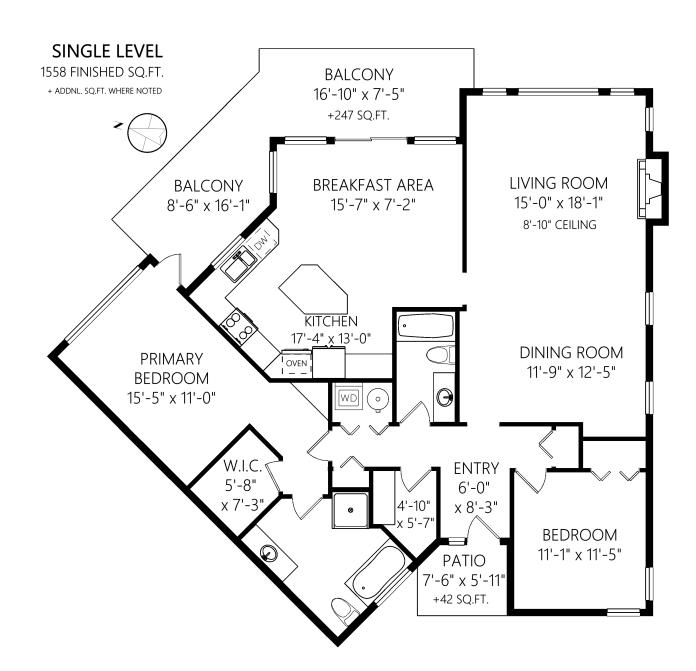

## 20-4305 Maltwood Lane

|              |       | Fin. Sq.Ft. | UnFin. Sq.Ft. | Total Sq.Ft. | Shown length and width dimensions are approximate.                       |
|--------------|-------|-------------|---------------|--------------|--------------------------------------------------------------------------|
| Single Level |       | 1558        | 0             | 1558         | Area sq.ft. is representative of the on-site measurements. (1" accuracy) |
|              | Total | 1558        | 0             | 1558         | Ctandard                                                                 |