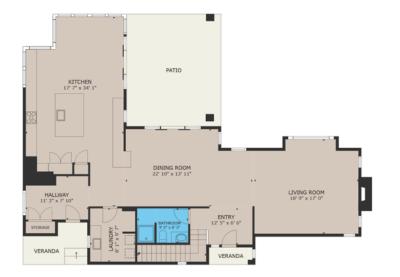

## 1473 NOSE POINT RD

FLOOR 1

|         | FINISHED<br>SQ.FT. | UNFINISHED<br>SQ.FT | TOTAL<br>SQ.FT |
|---------|--------------------|---------------------|----------------|
| FLOOR 1 | 1,558              | 0                   | 1,558          |
| FLOOR 2 | 1,281              | 0                   | 1,281          |
| GARAGE. | 277                | 0                   | 277            |
| PATIO   | 343                | 0                   | 343            |
| TOTAL   | 2.838              | 0                   | 2.838          |