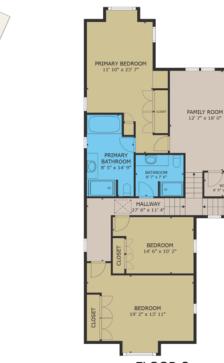

## 1473 NOSE POINT RD





FLOOR 1

|         | FINISHED<br>SQ.FT. | UNFINISHED<br>SQ.FT | TOTAL<br>SQ.FT |
|---------|--------------------|---------------------|----------------|
| FLOOR 1 | 1,558              | 0                   | 1,558          |
| FLOOR 2 | 1,281              | 0                   | 1,281          |
| GARAGE. | 277                | 0                   | 277            |
| PATIO   | 343                | 0                   | 343            |
| TOTAL   | 2.838              | 0                   | 2.838          |



VERANDA

BEDROOM 9' 10" x 9' 5'

## FLOOR 2

## PREPARED FOR THE EXCLUSIVE USE OF CHRIS HOBBS OF SOTHEBY'S INTERNATIONAL REALTY CANADA

**MEASURED ON: 04.02.24** 

NOTE This foor pian is provided by Chris Hobbs of Sotheby's International Realty Canada as a convenient reference only, and is not to be relied upon as accurate. Prospective Buyers must satisfy themselves not only of the actual measurements, but also to the status of any finished space shown on this floor plan, specifically in relation to minimum celing height for habitable rooms tequired by the BC Building Code, allowable finished floor area in relation to current zoning, and determination if space was developed with necessary municipal permits