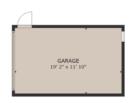

## 1473 NOSE POINT RD

FLOOR 1

|         | FINISHED<br>SQ.FT. | UNFINISHED<br>SQ.FT | TOTAL<br>SQ.FT |
|---------|--------------------|---------------------|----------------|
| FLOOR 1 | 1,558              | 0                   | 1,558          |
| FLOOR 2 | 1,281              | 0                   | 1,281          |
| GARAGE. | 277                | 0                   | 277            |
| PATIO   | 343                | 0                   | 343            |
| TOTAL   | 2.838              | 0                   | 2.838          |