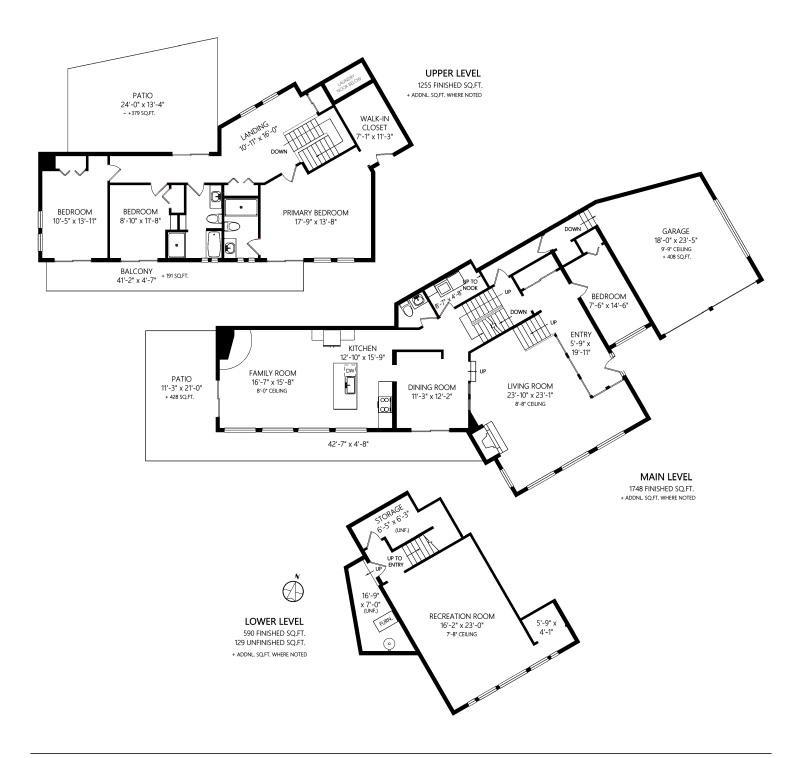

|             | Fin. Sq.Ft. | UnFin. Sq.Ft. | Total Sq.Ft. |
|-------------|-------------|---------------|--------------|
| Lower Level | 590         | 129           | 719          |
| Upper Level | 1255        | 0             | 1255         |
| Main Level  | 1748        | 0             | 1748         |
| Garage      | 0           | 408           | 408          |
| Total       | 3593        | 537           | 4130         |