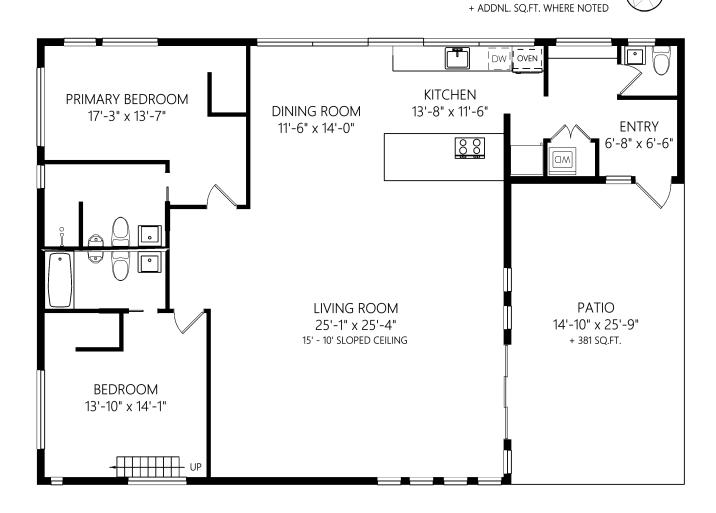

**Sandy Berry** 

Associate Broker- SVP Sales

MAIN LEVEL

1739 FINISHED SQ.FT.

(250) 818-8736 sberry@sothebysrealty.ca http://www.sandyberry.ca

1

## 1230 Starlight Grove

|             | Fin. Sq.Ft. | UnFin. Sq.Ft. | Total Sq.Ft. | Shown length and width dimensions are approximate.                       |
|-------------|-------------|---------------|--------------|--------------------------------------------------------------------------|
| Main Level  | 1739        | 0             | 1739         | Area sq.ft. is representative of the on-site measurements. (1" accuracy) |
| Upper Level | 0           | 237           | 237          |                                                                          |
| Тс          | otal 1739   | 237           | 1976         | <b>S</b> tandard                                                         |