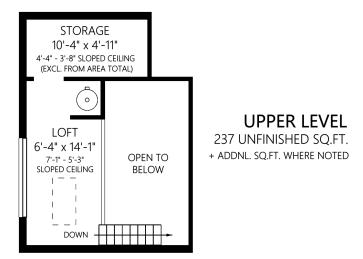

## 1230 Starlight Grove

|             | Fin. Sq.Ft. | UnFin. Sq.Ft. | Total Sq.Ft. | Shown length and width dimensions are approximate.                       |
|-------------|-------------|---------------|--------------|--------------------------------------------------------------------------|
| Main Level  | 1739        | 0             | 1739         | Area sq.ft. is representative of the on-site measurements. (1" accuracy) |
| Upper Level | 0           | 237           | 237          |                                                                          |
| Тс          | otal 1739   | 237           | 1976         | <b>S</b> tandard                                                         |

Total

237

1976

Main Level

Upper Level

| UnFin. Sq.Ft. | Total Sq.Ft. | Shown length and width dimensions are approximate.                       |
|---------------|--------------|--------------------------------------------------------------------------|
| 0             | 1739         | Area sq.ft. is representative of the on-site measurements. (1" accuracy) |
| 237           | 237          |                                                                          |