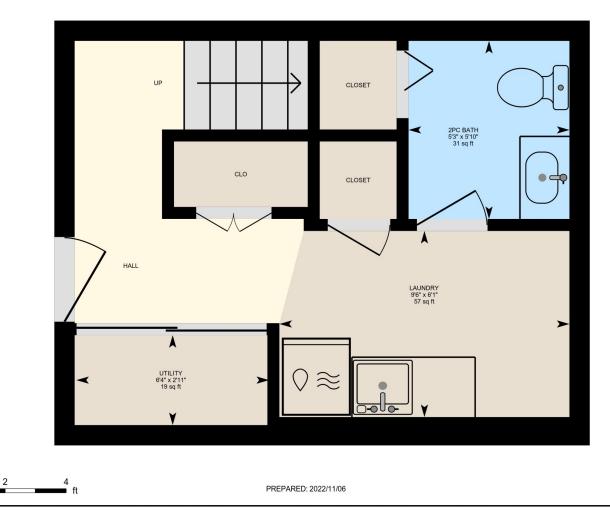

## 5-1 Baxter St, Toronto, ON

Basement (Below Grade) Exterior Area 241.57 sq ft

White regions are excluded from total floor area in iGUIDE floor plans. All room dimensions and floor areas must be considered approximate and are subject to independent verification.