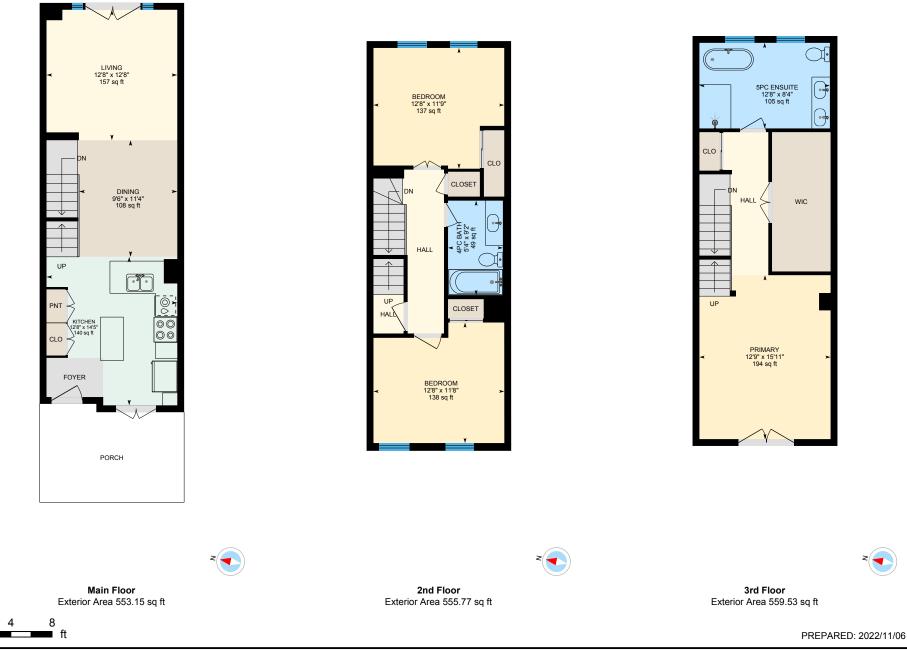

## 5-1 Baxter St, Toronto, ON

Main Building: Total Exterior Area Above Grade 1888.18 sq ft

0

Г