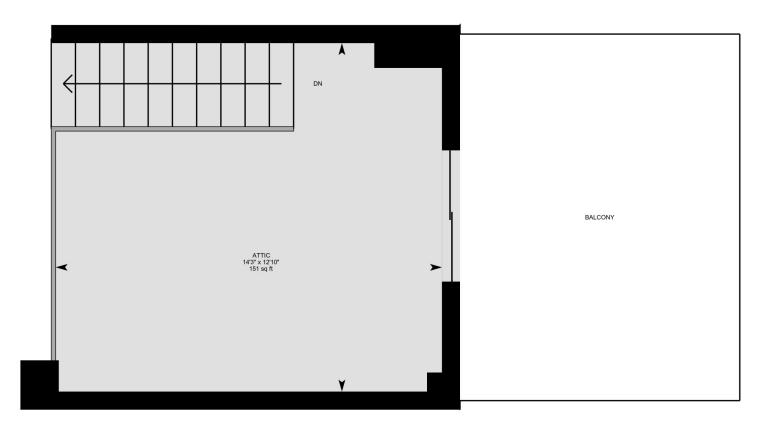

## 5-1 Baxter St, Toronto, ON

Attic Exterior Area 219.73 sq ft

PREPARED: 2022/11/06

White regions are excluded from total floor area in iGUIDE floor plans. All room dimensions and floor areas must be considered approximate and are subject to independent verification.