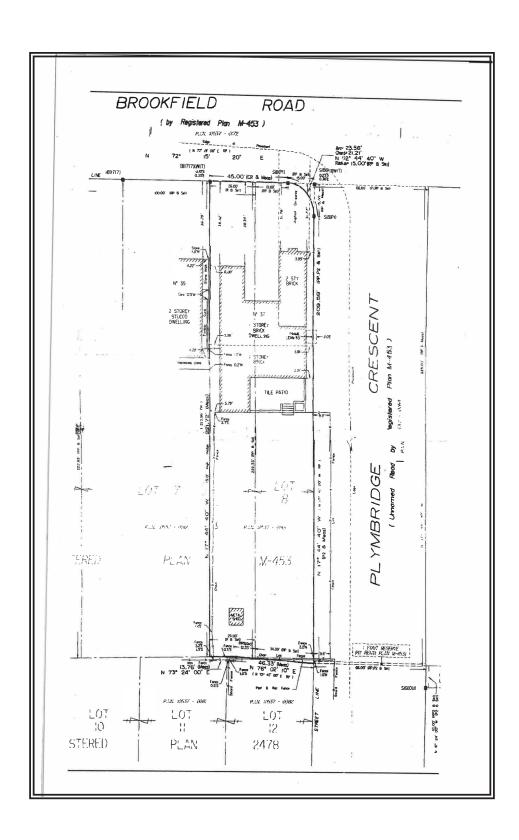

# **Property Details**

**Lot Size:** 60 x 221.72 feet

**Square Footage:** Approximately 7,805 square feet across all levels

**Taxes:** \$24,885.33 (2023)

Closing Date: 60/90 days/to be determined

**Parking:** Private double driveway + oversized garage

# **Pertinent Details:**

- Carson Dunlop pre-listing home inspection report available;
- Multi-year, multi-phase renovation.
  The first phase was completed in 2010 and the last phase completed in 2014;
- Existing photocopy of survey;
- Lawn irrigation system covers majority of the front, back and side areas