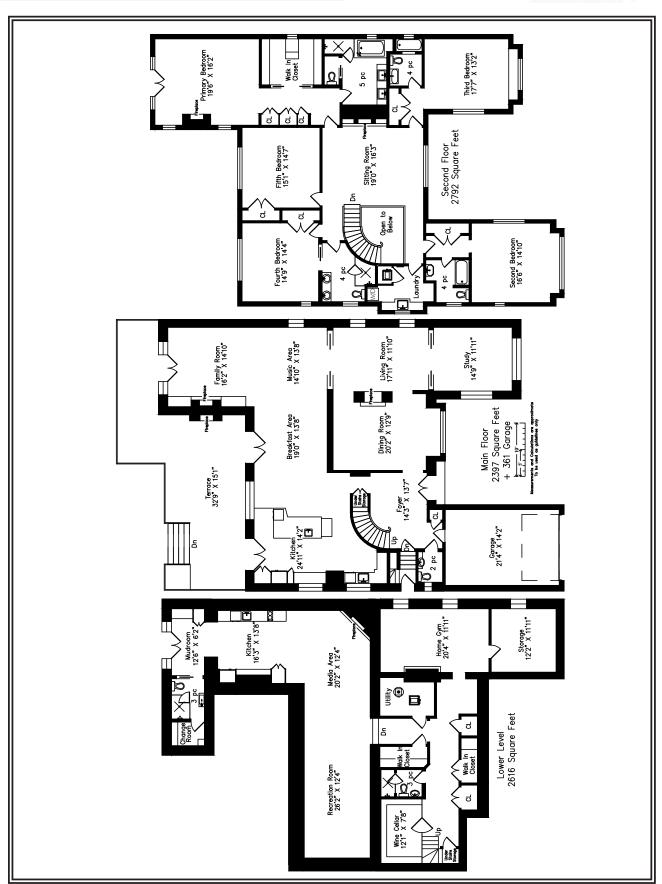

# **Property Details**

**Lot Size:** 60 x 221.72 feet

**Square Footage:** Approximately 7,805 square feet across all levels

**Taxes:** \$24,885.33 (2023)

Closing Date: 60/90 days/to be determined

**Parking:** Private double driveway + oversized garage

#### **MAIN FLOOR**

# **Foyer**

- Oak paneled front entry door with transom window
- Tumbled marble tile flooring
- Closet
- Large under stairs closet
- Vaulted two-storey ceiling
- Gracious sweeping staircase
- Wrought iron globe chandelier
- Recessed lighting
- Plaster crown mouldings
- Access to the single car oversized garage

# **Powder Room**

- Tumbled marble tile flooring
- Tumbled marble floating countertop
- Hand hammered surface-mounted metal sink with wall-mounted faucet
- Antiqued mirror
- Toilet
- Oval window
- Crown mouldings
- Two wall sconces

#### **Dining Room**

- Hardwood flooring
- Large window overlooking the front garden with built-in banquette
- Two-sided open gas fireplace with cast stone prefabricated mantle
- Wainscotting
- Plaster crown mouldings
- Built-in speakers with in-wall system controller
- Recessed lighting
- Chandelier

# **Living Room**

- Hardwood flooring
- Two-sided open gas fireplace with marble surround
- Two windows with sheers
- Plaster crown mouldings
- Built-in speakers with in-wall system controller
- Recessed lighting

# Study / Library

- Double pocket entry doors
- Hardwood flooring
- Valor gas fireplace with vintage-look brushed steel Victorian firebox and wood mantle
- Two large windows overlooking the front garden
- Built-in speakers with in-wall system controller
- Tiffany-style stained-glass pendant light fixture
- Recessed lighting
- In-floor power and ethernet

#### Kitchen

- Open concept
- Tumbled marble tile flooring
- Large centre island (with bar sink, built-in desk and large breakfast bar seating)
- Storage under built-in desk with ethernet connectivity
- Custom cabinetry
- Granite countertops and backsplash
- KitchenAid fridge, Ultraline six-burner gas stove, Ultraline hood fan, Bosch dishwasher, Thermador warming drawer, built-in Sharp microwave drawer, wine fridge
- Stainless-steel undermounted sink with Insinkerator food disposal system
- Pantry
- Appliance garage
- Window overlooking the side garden
- Double glass garden doors with walk-out to stone terrace
- Plaster crown mouldings
- Built-in speakers with in-wall system controller
- Recessed lighting
- Three modern-farmhouse style pendant light fixtures over the island
- Wi-Fi enabled thermostat.

#### **Breakfast Area**

- Open concept
- Combined with Kitchen
- Hardwood flooring
- Plaster crown moldings
- Recessed lighting
- Built-in speakers with in-wall system controller
- Double glass garden doors with walk-out to stone terrace

# Family Room / Music Area

- Hardwood flooring
- Wall-to-wall windows with two glass garden doors and walk-out to stone terrace
- Wood-burning fireplace with cut stone surround, flanked by custom built-ins with open shelves and cupboards
- Built-in speakers
- Recessed lighting
- Plaster crown mouldings

#### SECOND FLOOR

#### **Sitting Area**

- Hardwood flooring
- Open concept
- Heatilator-brand gas fireplace (with stone surround and flanked with custom built-ins, open shelves and cupboards)
- Large window overlooking front garden
- Plaster crown mouldings
- Built-in speakers
- Wi-Fi enabled thermostat
- Recessed lighting

# **Primary Bedroom with Ensuite**

- Wool broadloom
- Walk-in closet (with pocket doors, bench, and built-in organizers)
- Custom wall-to-wall wardrobe
- Contemporary gas fireplace with rolled steel surround
- Two side windows with honeycomb blinds
- Plaster crown mouldings
- Built-in speakers with in-wall system controller
- Recessed lighting
- Wall-to-wall windows with two glass garden doors and Juliette balcony overlooking the back garden

# **Primary Five-Piece Ensuite Bathroom**

- Heated Crema Marfil marble tile flooring with granite boarder
- Large walk-in shower (with rain showerhead, handheld wand, shampoo niche, Crema Marfil surround and glass enclosure)
- Double vanity with Crema Marfil marble countertop and two undermounted sinks
- Bain Ultra bubble jet tub with marble surround
- Open glass shelves
- Water closet with Toto toilet
- Heated towel rack
- Large framed mirror
- Oval window
- Built-in speakers with in-wall system controller
- Two wall sconces and recessed lighting

# Second Bedroom with Ensuite

- Wool broadloom
- Double mirrored closet
- Two large windows with blinds overlooking the front garden
- Built-in window bench
- Plaster crown mouldings
- Contemporary light fixture
- Recessed lighting

# **Four-Piece Ensuite Bathroom**

- Heated marble tile flooring
- Floating vanity with one-piece integrated sink / counter
- Jet soaker tub + shower combination (with handheld faucet, shampoo niche and subway tile surround)
- Mirrored medicine cabinet
- Toilet
- Oval window
- Valance lighting
- Recessed lighting

#### Third Bedroom with Ensuite

- Wool broadloom
- Double closet
- Two large windows with blinds overlooking the front garden
- Oval window
- Plaster crown mouldings
- Chandelier
- Recessed lighting

# **Four-Piece Ensuite Bathroom**

- Heated ceramic tile flooring
- Pedestal sink
- Soaker tub + shower combination with ceramic tile surround and shampoo niche
- Beveled mirror
- Toilet
- Window
- Valance lighting
- Recessed lighting

#### **Fourth Bedroom**

- Wool broadloom
- Double closet
- Large windows with blinds overlooking the back garden
- Plaster crown mouldings
- Access to semi-ensuite
- Pendant light fixture

#### Four-Piece Semi-Ensuite Bathroom

- Heated ceramic tile flooring
- Double vanity with glass countertop, two glass vessel
  sinks, and wall mounted faucets
- Walk-in shower (with shampoo niche, spectacular round glass tile surround and glass enclosure)
- Large mirror
- Window
- Toilet
- Two wall sconces
- Recessed lighting

#### Fifth Bedroom

- Wool broadloom
- Double closet
- Large windows with blinds overlooking the back garden
- Plaster crown mouldings
- Pendant light fixture

## **Laundry Room**

- Ceramic tile flooring
- Soaking sink
- Built-in cabinetry
- Folding counter
- Window
- Stacked Whirlpool washer and dryer
- Attic access
- Ethernet & AV & camera control system
- Upper furnace

# **LOWER LEVEL**

Oak side entry door with glass etched-glass panels and tumbled marble on stairs

#### **Hallway**

- Heated terracotta tile flooring
- Storage room
- Two double closets and an additional closet
- Storage under stairs
- Recessed lighting

## Wine Cellar

- Commercial glass viewing wall and entry door
- Terracotta tile flooring
- Whisper Kool chiller unit
- Wine racks with 1500 bottle capacity
- Recessed lighting

#### Three-Piece Bathroom

- Marble tile flooring
- Wall mounted sink
- Walk-in shower (with subway tile surround and glass enclosure)
- Toilet
- Framed mirror
- Medicine cabinet
- Recessed lighting

# **Home Gym**

- High performance vinyl wood-look flooring
- Decorative fireplace
- Wall-to-wall mirrors
- Two above grade windows
- Recessed lighting

# Spare Room / Nanny's Room

- Currently used as a hobby room
- Broadloom
- Window
- Recessed lighting

#### Recreation Room / Billiards Area / Media Area

- Open concept
- Massive space
- High performance vinyl wood-look flooring
- Gas fireplace with contemporary cut stone surround
- Built-in speakers with in-wall system controller
- Recessed lighting

# Kitchen

- Open concept
- High performance vinyl wood-look flooring
- Contemporary cabinetry
- Two burner flat cooktop, KitchenAid dishwasher, Samsung fridge, Panasonic microwave
- Quartz countertop and mosaic marble backsplash
- Bar area with mirrored wall and open glass shelves and quartz countertop
- Recessed lighting

#### Mudroom

- Heated tile flooring
- Open shelves
- Wall-to-wall windows with two glass garden doors and walk-out to hot-tub and to back garden
- Second laundry with stacked Whirlpool washer and dryer
- Recessed lighting

# **Three-Piece Bathroom**

- Heated tile flooring
- Ideally located close to hot tub and pool
- Toto toilet
- Walk-in shower (with rain showerhead, river rock tile flooring, porcelain tile surround and glass enclosure)
- Floating vanity with one-piece integrated sink / counter
- Large mirror
- Access to cedar change room
- Two wall sconces