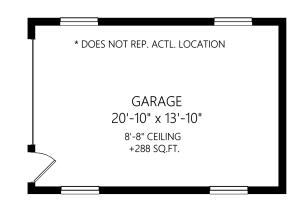

|             |       | Fin. Sq.Ft. | UnFin. Sq.Ft. | Total Sq.Ft. |
|-------------|-------|-------------|---------------|--------------|
| Garage      |       | 0           | 288           | 288          |
| Main Level  |       | 1026        | 0             | 1026         |
| Lower Level |       | 0           | 1327          | 1327         |
| Upper Level |       | 1057        | 0             | 1057         |
| L           | Total | 2083        | 1615          | 3698         |