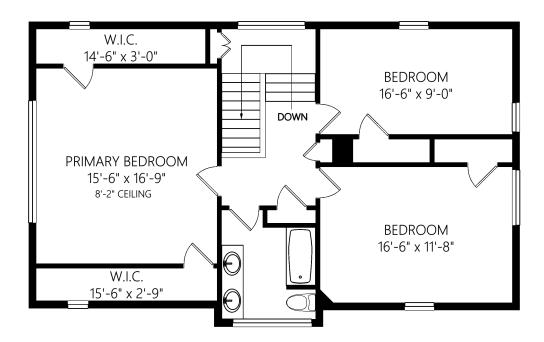

138 Linden Ave

## **Sandy Berry** Associate Broker- SVP Sales (250) 818-8736 sberry@sothebysrealty.ca http://www.sandyberry.ca

MAIN LEVEL 1026 FINISHED SQ.FT.

+ ADDNL. SQ.FT. WHERE NOTED

| Shown length and width dimensions are approximate.                       |
|--------------------------------------------------------------------------|
| Area sq.ft. is representative of the on-site measurements. (1" accuracy) |