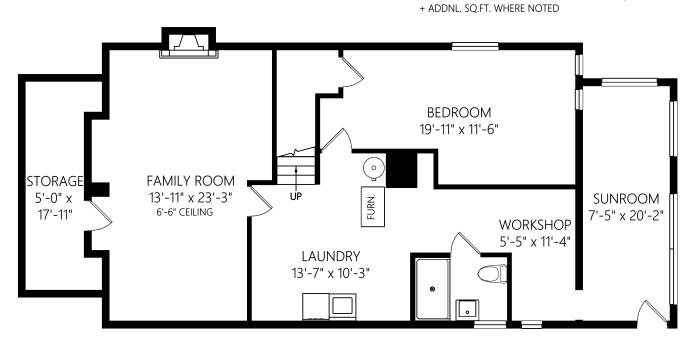

|             |       | Fin. Sq.Ft. | UnFin. Sq.Ft. | Total Sq.Ft. |
|-------------|-------|-------------|---------------|--------------|
| Garage      |       | 0           | 288           | 288          |
| Main Level  |       | 1026        | 0             | 1026         |
| Lower Level |       | 0           | 1327          | 1327         |
| Upper Level |       | 1057        | 0             | 1057         |
| L           | Total | 2083        | 1615          | 3698         |