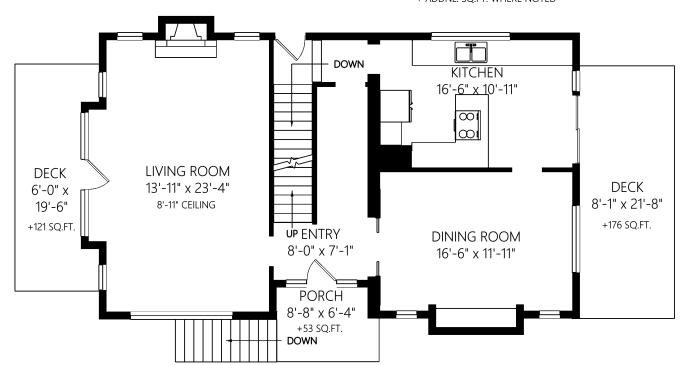

## **Sandy Berry** Associate Broker- SVP Sales (250) 818-8736 sberry@sothebysrealty.ca http://www.sandyberry.ca

MAIN LEVEL 1026 FINISHED SQ.FT.

+ ADDNL. SQ.FT. WHERE NOTED

| Shown length and width dimensions are approximate.                       |
|--------------------------------------------------------------------------|
| Area sq.ft. is representative of the on-site measurements. (1" accuracy) |