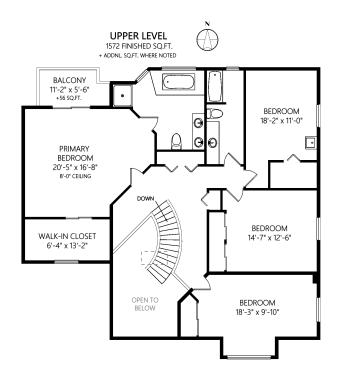

784 Walema Ave

## INTERNATIONAL REALTY

Shown length and width dimensions are approximate.

Area sq.ft. is representative of the on-site measurements. (1" accuracy)

|             |       | Fin. Sq.Ft. | UnFin. Sq.Ft. | Total Sq.Ft. |
|-------------|-------|-------------|---------------|--------------|
| Garage      |       | 0           | 445           | 445          |
| Main Level  |       | 1832        | 0             | 1832         |
| Upper Level |       | 1572        | 0             | 1572         |
|             | Total | 3404        | 445           | 3849         |