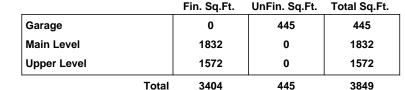

## INTERNATIONAL REALTY

Shown length and width dimensions are approximate.

Area sq.ft. is representative of the on-site measurements. (1" accuracy)

|             |       | Fin. Sq.Ft. | UnFin. Sq.Ft. | Total Sq.Ft. |
|-------------|-------|-------------|---------------|--------------|
| Garage      |       | 0           | 445           | 445          |
| Main Level  |       | 1832        | 0             | 1832         |
| Upper Level |       | 1572        | 0             | 1572         |
|             | Total | 3404        | 445           | 3849         |