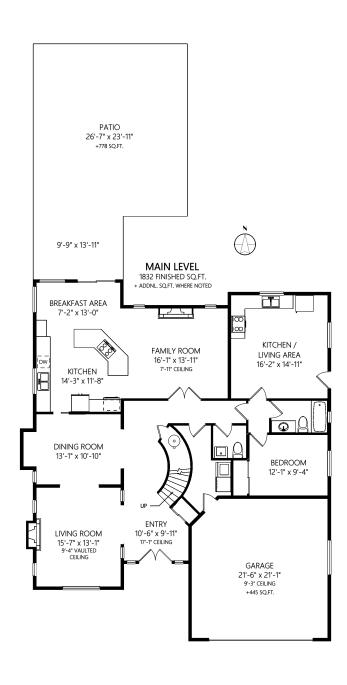

784 Walema Ave

## INTERNATIONAL REALTY

Shown length and width dimensions are approximate.

Area sq.ft. is representative of the on-site measurements. (1" accuracy)

|             |       | Fin. Sq.Ft. | UnFin. Sq.Ft. | Total Sq.Ft. |
|-------------|-------|-------------|---------------|--------------|
| Garage      |       | 0           | 445           | 445          |
| Main Level  |       | 1832        | 0             | 1832         |
| Upper Level |       | 1572        | 0             | 1572         |
|             | Total | 3404        | 445           | 3849         |