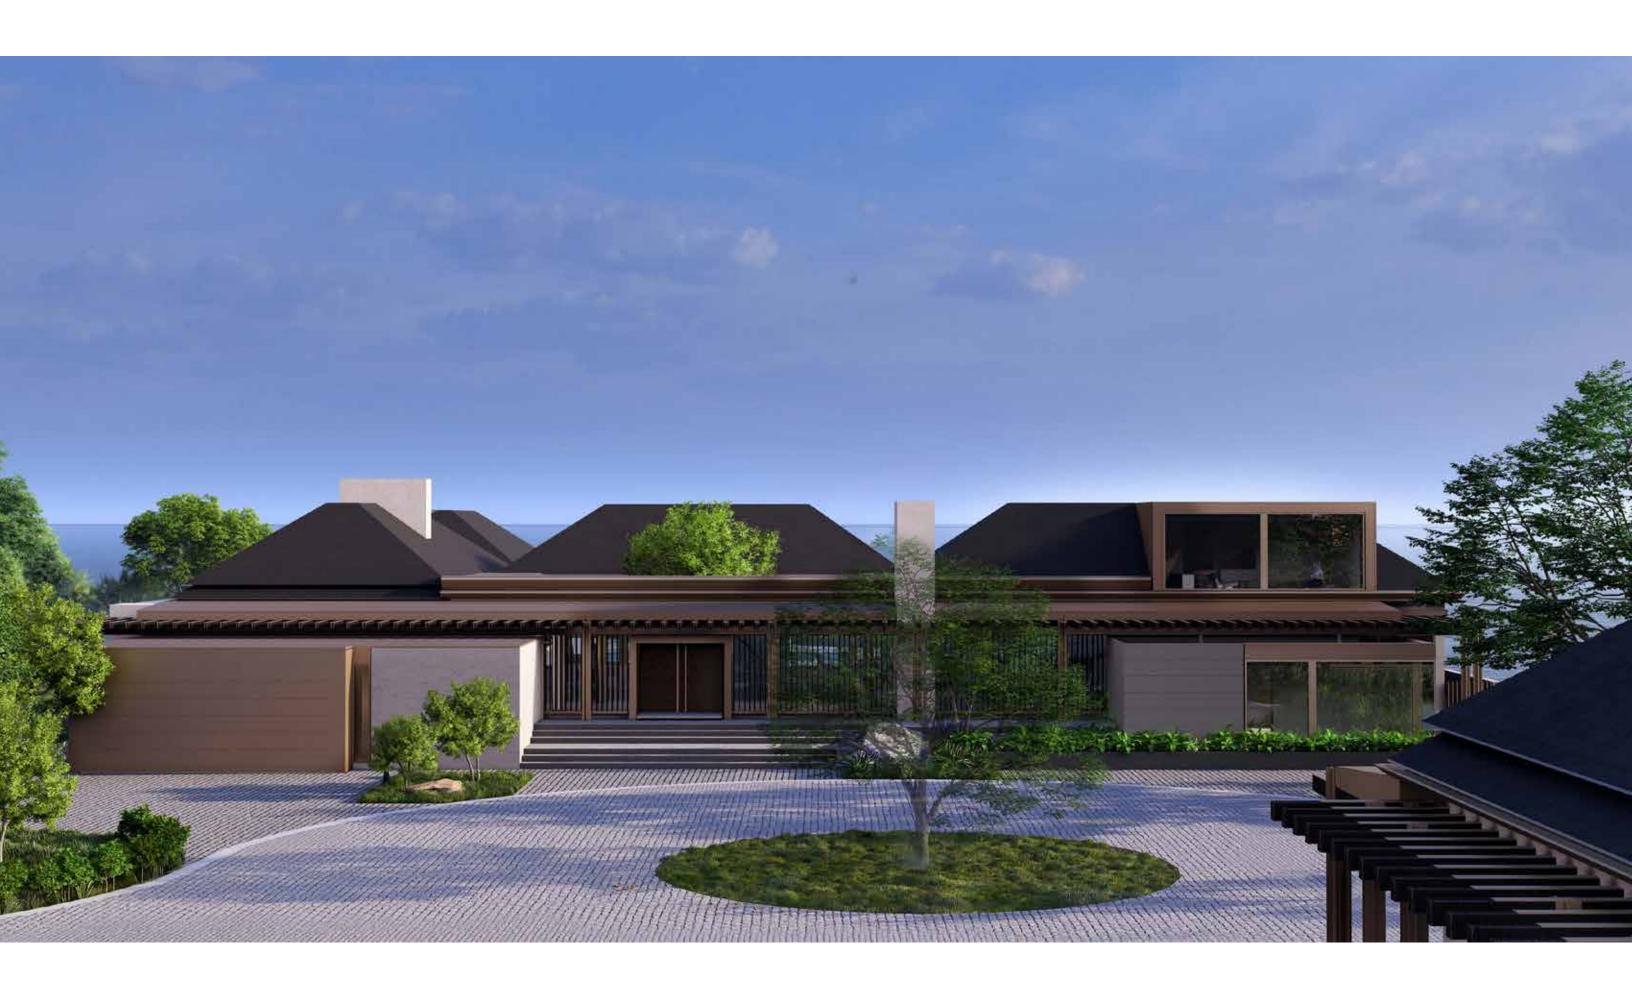

#### Architectural Masterpiece:

Immerse yourself in the allure of open-concept living with a touch of Balinese inspiration. Two distinct homes grace the landscape, boasting a combined 18,000 square feet of exquisite design. The larger residence, an impressive 12,000 square feet, stands as a testament to modern opulence, while a more intimate 6,000 square feet home complements the grandeur with bespoke charm. creating a harmonious blend of grandiosity and personal allure that resonates throughout the entire living experience.

#### Unrivalled Amenities:

For the discerning buyer, the property boasts a TC approved helicopter landing pad, ensuring convenient access to and from this idyllic haven. In addition to the existing homes, the package includes a vacant lot, providing an opportunity for the creation of an additional residence, a tennis court, or a pool — the possibilities are as vast as the landscape itself.

#### Vacant Lot Versatile Possibilities:

Imagine the potential of this vacant lot, whether it becomes a tennis court, a sparkling swimming pool retreat, the site for a third exquisite home, or remains as a TC approved helicopter landing pad.