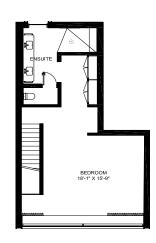

he vacant lot, this property invites you to create your own lakeside paradise.

Sunlit elegance in every
room with soaring vaulted
ceilings, offering a spacious,
airy feel. Experience the
luxury of natural daylight
throughout, defining a
home bathed in perpetual
brightness and warmth.









Embrace serenity with an open central courtyard, a focal point visible from every angle. Seamless integration of nature and architecture, creating a tranquil oasis within your home.



Experience modern luxury in this open-concept masterpiece, seamlessly blending kitchen, living, and dining areas. Spectacular views of Georgian Bay grace every space, while a swimming pool and courtyard offer both relaxation and entertainment, elevating your lifestyle to new heights



# The Beach House Floor Plans









Indulge in outdoor luxury with a fully equipped kitchen, cozy fireplace, and expansive living space - perfect for relaxation, enjoyment, and entertaining under the open skies.



Immerse yourself in opulence with high-end luxury finishes adorning every room. Each detail, meticulously chosen, complements the homes' ambiance, creating a haven of sophistication and refined living throughout these exquisite spaces.





# Guest House Floor Plan



# Matthew Lidbetter

Broker, Senior Vice President - Sales

705.443.7250 mlidbetter@sothebysrealty.ca

Sotheby's International Realty Canada, Brokerage 243 Hurontario Street Collingwood ON L9Y 2M1

Sotheby's International Realty Canada is Independently Owned & Operated