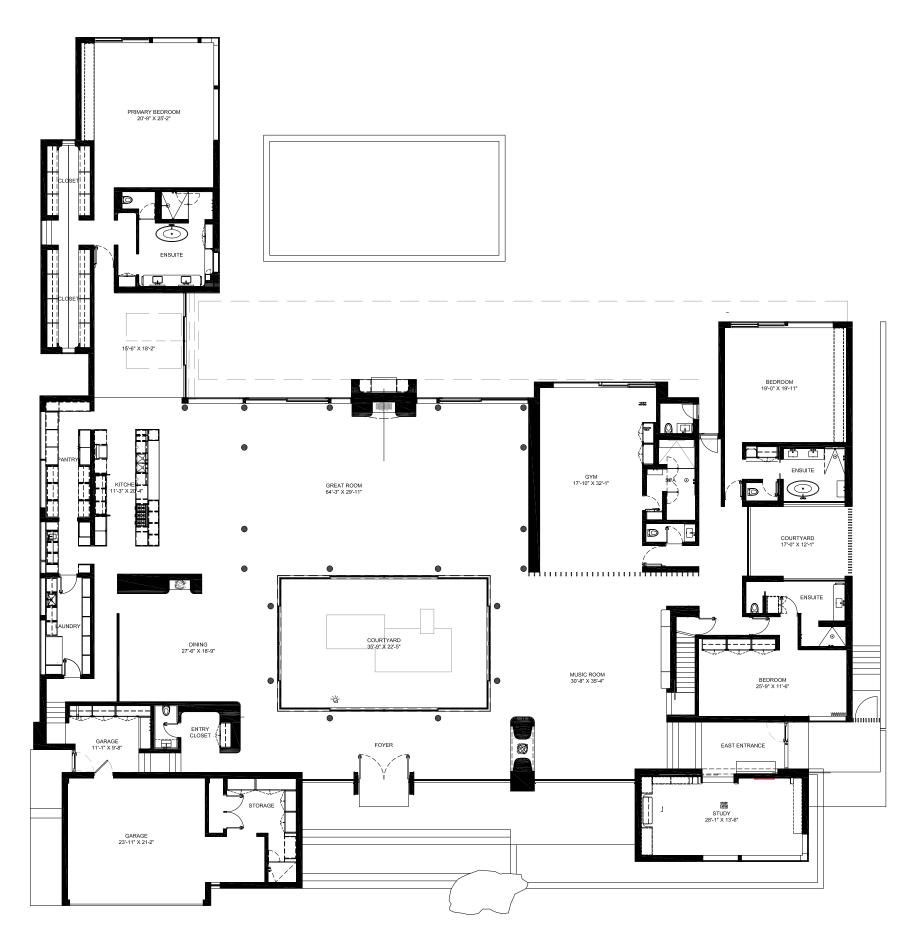

# The Beach House Floor Plans

Indulge in outdoor luxury with a fully equipped kitchen, cozy fireplace, and expansive living space - perfect for relaxation, enjoyment, and entertaining under the open skies.