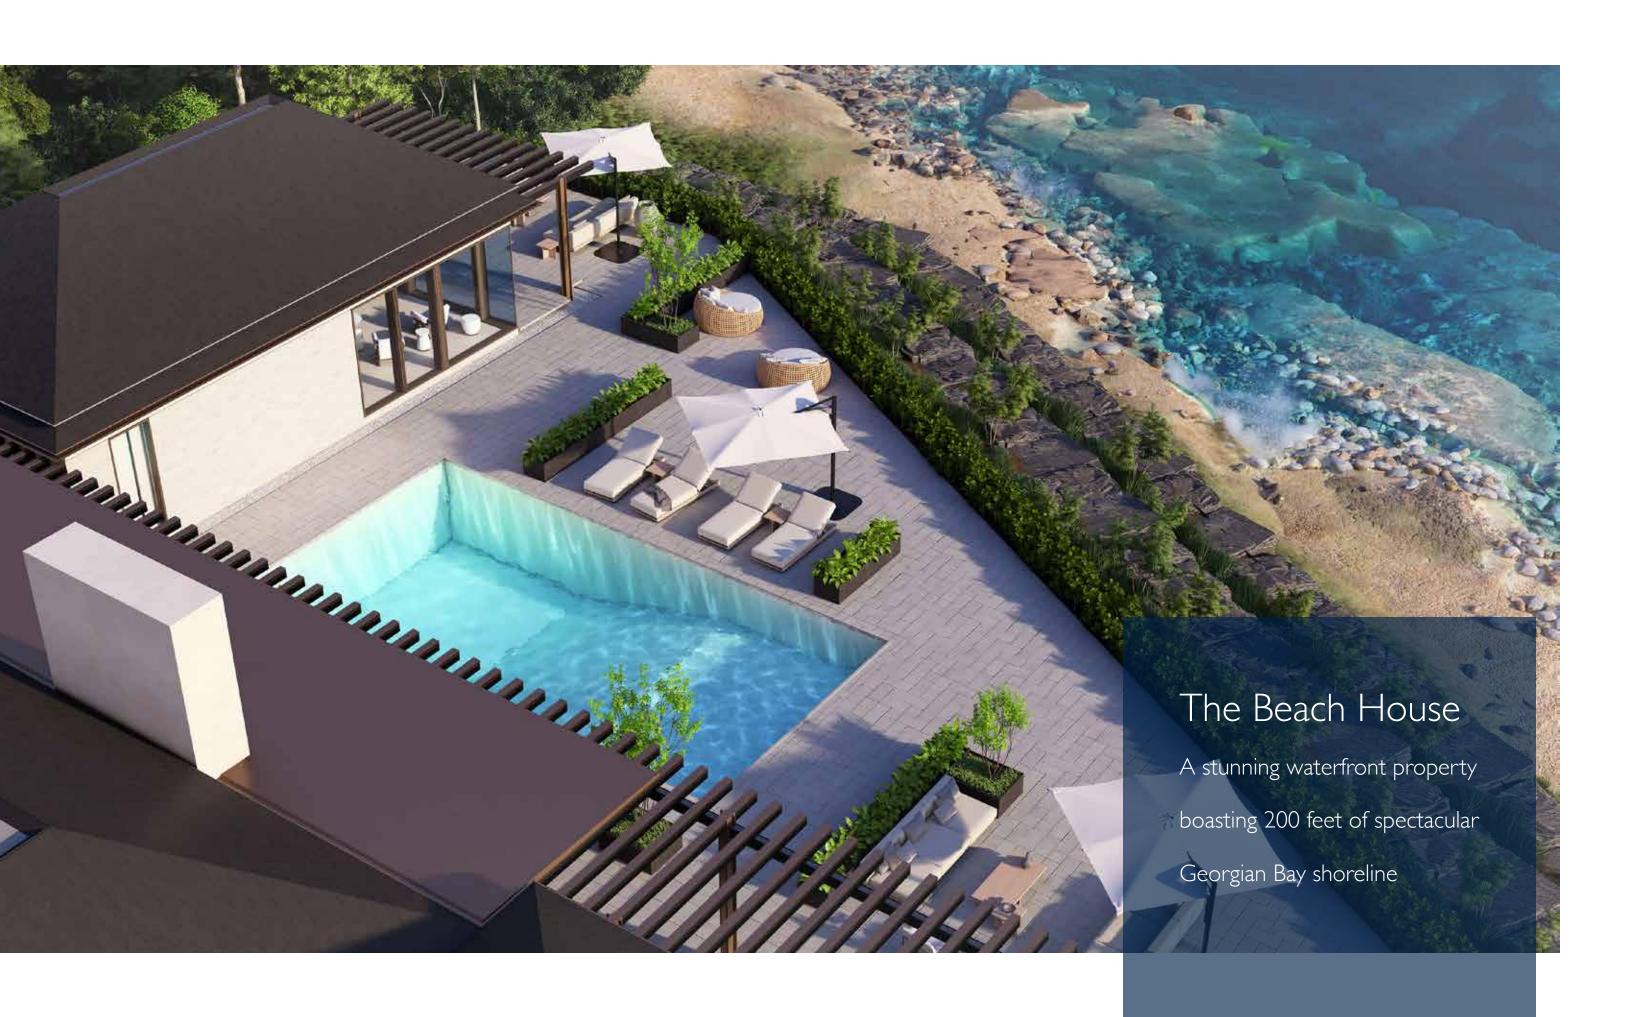

#### 200 Feet of Waterfront:

Enjoy direct access to the beach, creating a seamless connection between indoor and outdoor living.

## Chic Open Plan Design:

Indulge in the epitome of lakeside elegance at "The Beach House." With a stylish aesthetic, this residence seamlessly marries modern comfort with the timeless charm of lakeside living. Every detail reflects a commitment to luxury and relaxation, creating a haven where the beauty of the lake becomes an integral part of your everyday experience.

# Spacious Outdoor Living:

Delight in sun-kissed days on the expansive deck, perfect for entertaining or simply soaking up the ambiance of Georgian Bay.

Serenity and Privacy: Nestled in a tranquil setting, this property offers a retreat from the hustle and bustle, providing the ultimate in privacy and relaxation.

#### Waterfront Activities:

From kayaking to beachfront bonfires, the possibilities for waterfront enjoyment are endless.