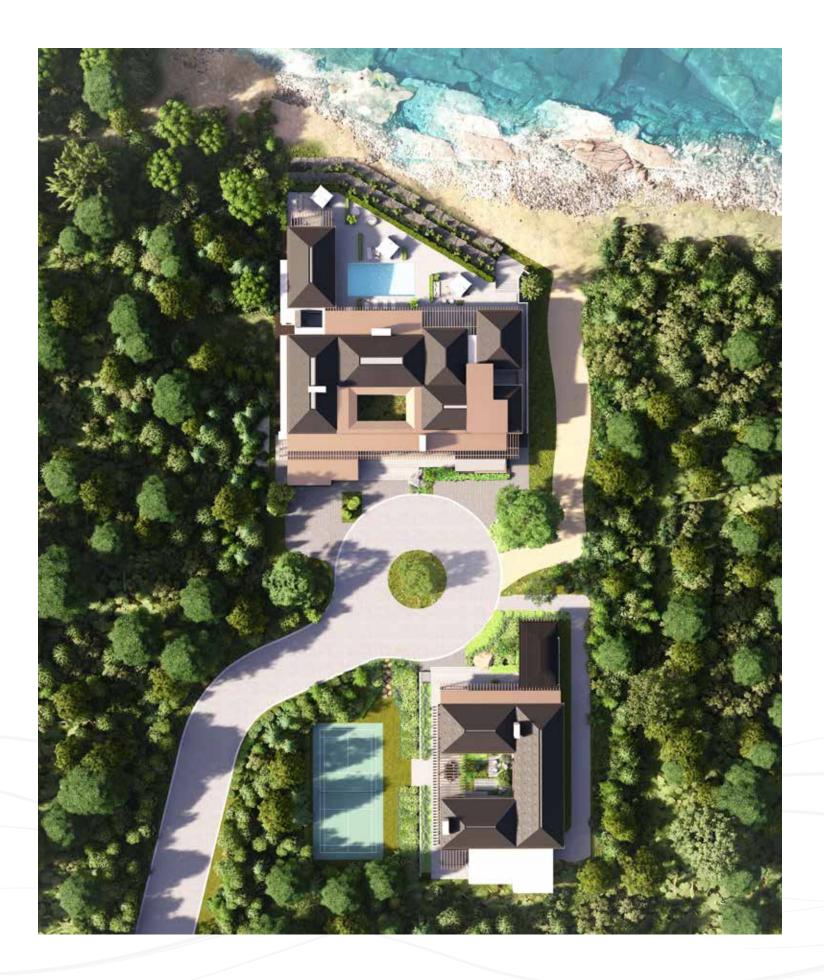

# Secluded Luxury Oasis with Expansive Waterfront

Welcome to an extraordinary and unparalleled retreat, an oasis nestled gracefully on nearly 2.5 acres of prime real estate adorned with over 200 feet of captivating, picturesque waterfront. This exclusive gated development, a masterpiece meticulously crafted and envisioned by the world-renowned Hariri Pontarini Architects, extends a rare and exquisite opportunity for discerning individuals to immerse themselves in the true epitome of opulent luxury living.

#### Architectural Masterpiece:

Immerse yourself in the allure of open-concept living with a touch of Balinese inspiration. Two distinct homes grace the landscape, boasting a combined 18,000 square feet of exquisite design. The larger residence, an impressive 12,000 square feet, stands as a testament to modern opulence, while a more intimate 6,000 square feet home complements the grandeur with bespoke charm. creating a harmonious blend of grandiosity and personal allure that resonates throughout the entire living experience.

#### Unrivalled Amenities:

For the discerning buyer, the property boasts a TC approved helicopter landing pad, ensuring convenient access to and from this idyllic haven. In addition to the existing homes, the package includes a vacant lot, providing an opportunity for the creation of an additional residence, a tennis court, or a pool — the possibilities are as vast as the landscape itself.

#### 200 Feet of Waterfront:

Enjoy direct access to the beach, creating a seamless connection between indoor and outdoor living.

With a total of 18,000 sq ft of meticulously designed living space and a vacant lot that comes with a TC approved helicopter landing pad, the potential for this estate is truly limitless.

#### Vacant Lot Versatile Possibilities:

Imagine the potential of this vacant lot, whether it becomes a tennis court, a sparkling swimming pool retreat, the site for a third exquisite home, or remains as a TC approved helicopter landing pad.