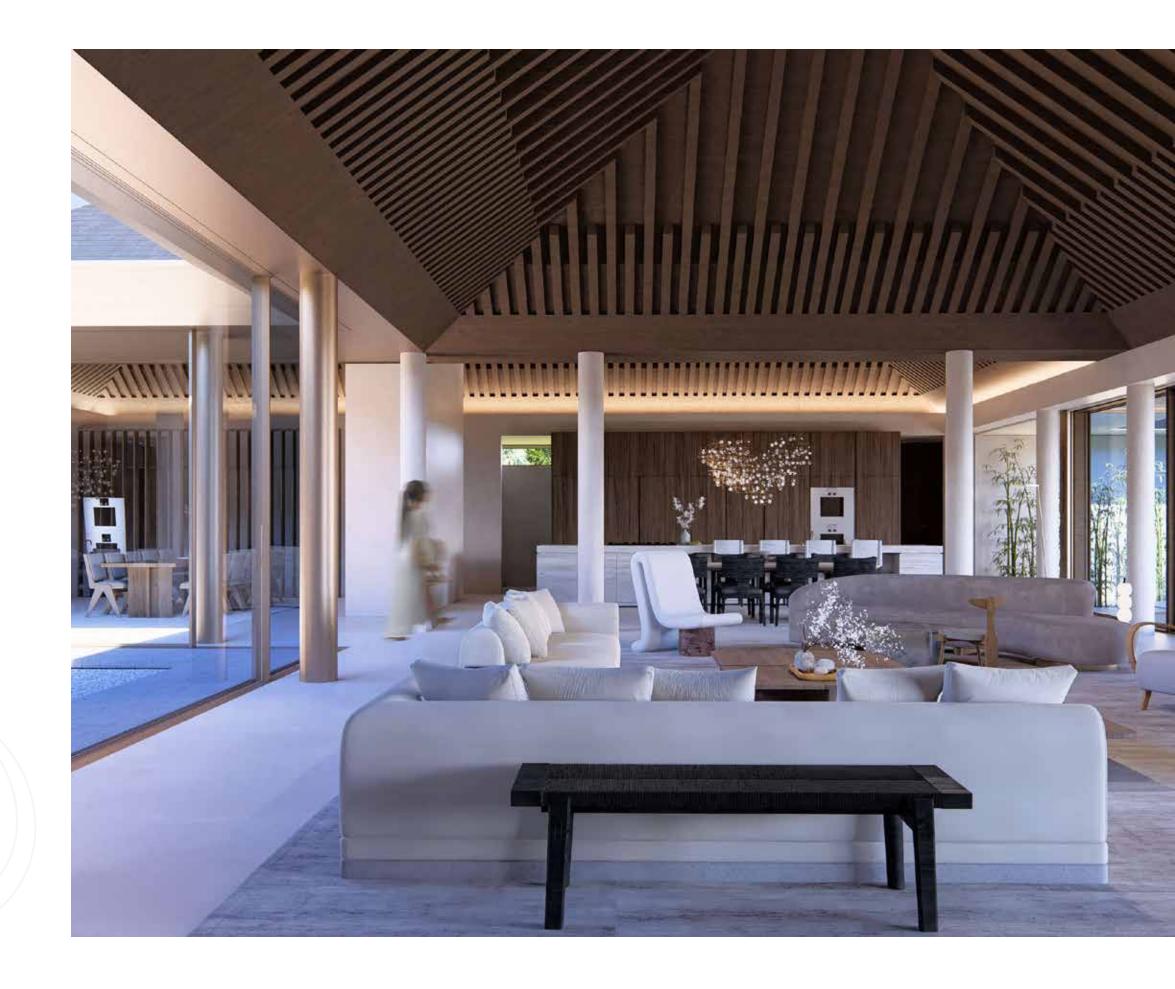

## Chic Open Plan Design:

Indulge in the epitome of lakeside elegance at "The Beach House." With a stylish aesthetic, this residence seamlessly marries modern comfort with the timeless charm of lakeside living. Every detail reflects a commitment to luxury and relaxation, creating a haven where the beauty of the lake becomes an integral part of your everyday experience.

Sunlit elegance in every
room with soaring vaulted
ceilings, offering a spacious,
airy feel. Experience the
luxury of natural daylight
throughout, defining a
home bathed in perpetual
brightness and warmth.

Embrace serenity with an open central courtyard, a focal point visible from every angle. Seamless integration of nature and architecture, creating a tranquil oasis within your home.

Experience modern luxury in this open-concept masterpiece, seamlessly blending kitchen, living, and dining areas. Spectacular views of Georgian Bay grace every space, while a swimming pool and courtyard offer both relaxation and entertainment, elevating your lifestyle to new heights