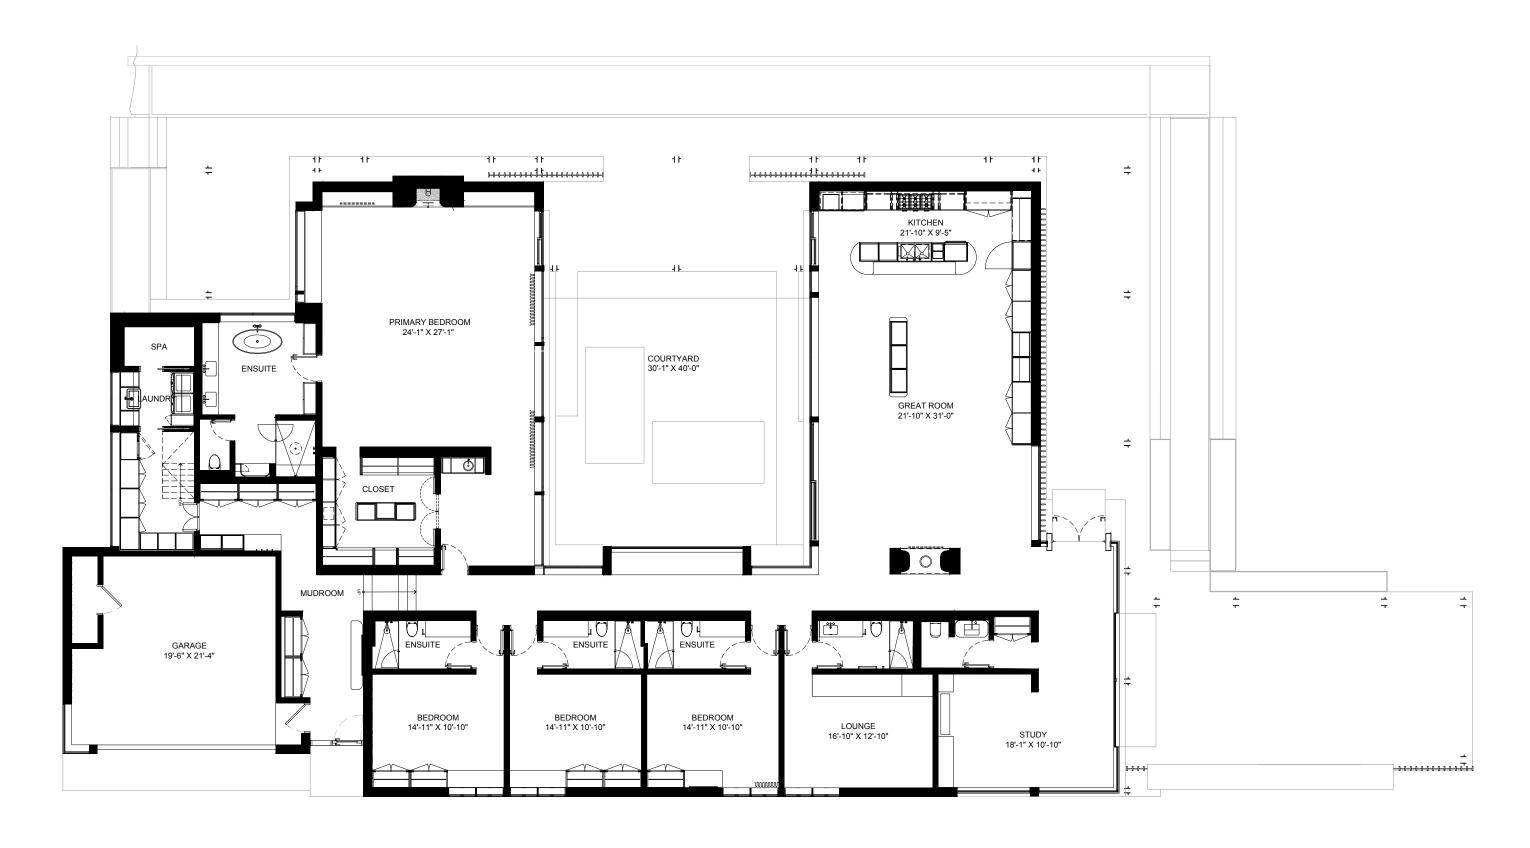

# The Beach House Floor Plans

Indulge in outdoor luxury with a fully equipped kitchen, cozy fireplace, and expansive living space - perfect for relaxation, enjoyment, and entertaining under the open skies.