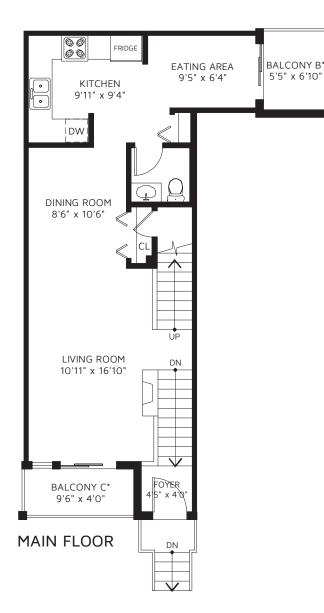

## MCKINNEY CROSSING

4 - 6300 LONDON RD, RICHMOND, V7E 6V6

| UPPER FLOOR                             | 611   | SQ FT          |
|-----------------------------------------|-------|----------------|
| MAIN FLOOR                              | 604   | SQ FT          |
| STRATA PLAN AREA                        | 1,215 | SQ FT          |
|                                         |       |                |
| UPPER FLOOR                             | 616   | SQ FT          |
| MAIN FLOOR                              | 631   | SQ FT          |
| TOTAL FINISHED AREA                     | 1,247 | SQ FT          |
| BALCONY A*<br>BALCONY B*                |       | SQ FT<br>SQ FT |
| BALCONY C*                              | 41    | SQ FT          |
| *NOT INCLUDED IN OVERALL SQUARE FOOTAGE |       |                |