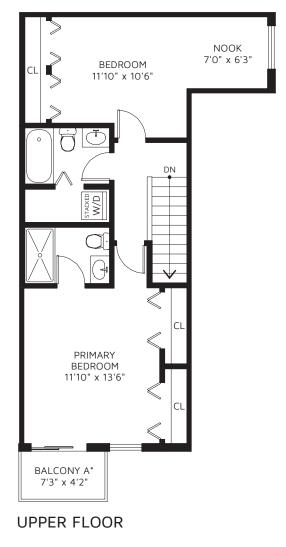

## MCKINNEY CROSSING

4 - 6300 LONDON RD, RICHMOND, V7E 6V6

| UPPER FLOOR                             | 611   | SQ FT          |
|-----------------------------------------|-------|----------------|
| MAIN FLOOR                              | 604   | SQ FT          |
| STRATA PLAN AREA                        | 1,215 | SQ FT          |
|                                         |       |                |
| UPPER FLOOR                             | 616   | SQ FT          |
| MAIN FLOOR                              | 631   | SQ FT          |
| TOTAL FINISHED AREA                     | 1,247 | SQ FT          |
| BALCONY A*<br>BALCONY B*                |       | SQ FT<br>SQ FT |
| BALCONY C*                              | 41    | SQ FT          |
| *NOT INCLUDED IN OVERALL SQUARE FOOTAGE |       |                |