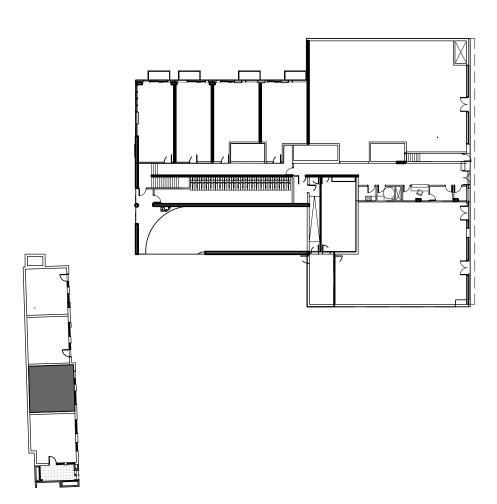

## **TH 102**

3 BEDROOM / BASEMENT / TERRACE

**2220 TOTAL SQ, FT.** 1900 SQ. FT. + 320 SQ. FT. TERRACE

FIRST FLOOR

N

# The Roncy