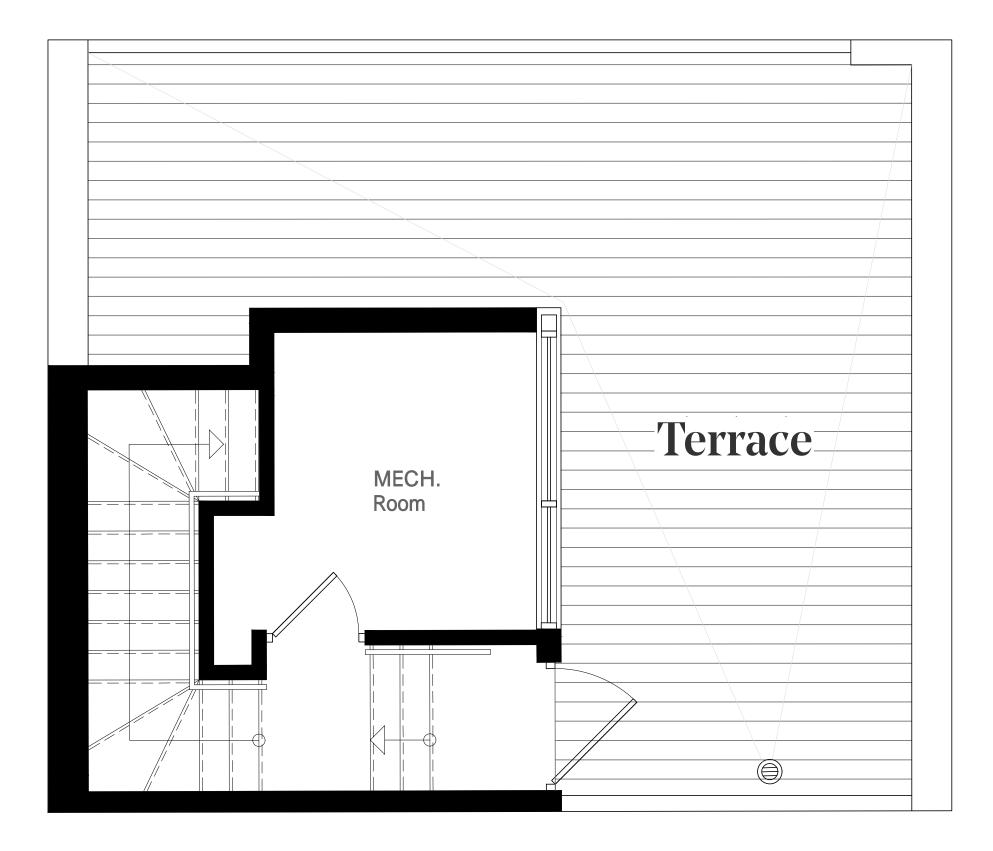

## **TH 102**

3 BEDROOM / BASEMENT / TERRACE

**2220 TOTAL SQ, FT.** 1900 SQ. FT. + 320 SQ. FT. TERRACE





FIRST FLOOR



#### SECOND FLOOR

#### THIRD FLOOR

### ARMIN GROUP - TORONTO REAL ESTATE -

Dimensions, specifications, layouts and materials are approximate only and are subject to change without notice. Tile patterns may vary. Window size and location may vary. Actual usable floor space may vary from stated floor area. Bulkheads required for mechanical purposes such as kitchen and washroom exhausts and heating and cooling ducts have not been indicated. E.&O.E. 1 June 2017.



N



# The Roncy

## **TH 102**



FOURTH FLOOR



BASEMENT FLOOR

### ARMIN GROUP - TORONTO REAL ESTATE -

Dimensions, specifications, layouts and materials are approximate only and are subject to change without notice. Tile patterns may vary. Window size and location may vary. Actual usable floor space may vary from stated floor area. Bulkheads required for mechanical purposes such as kitchen and washroom exhausts and heating and cooling ducts have not been indicated. E.&O.E. 1 June 2017.