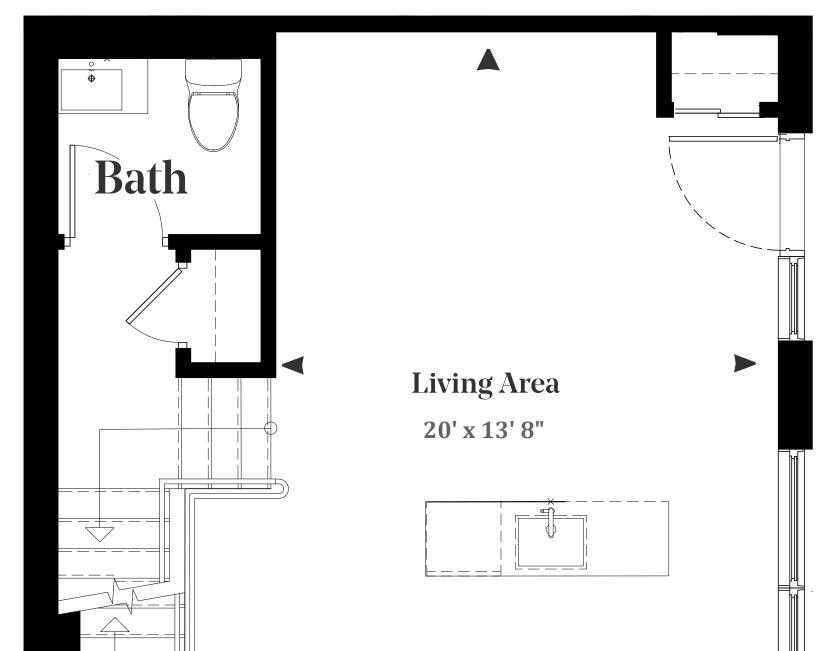

## **TH 102**

3 BEDROOM / BASEMENT / TERRACE

**2220 TOTAL SQ, FT.** 1900 SQ. FT. + 320 SQ. FT. TERRACE

FIRST FLOOR

#### SECOND FLOOR