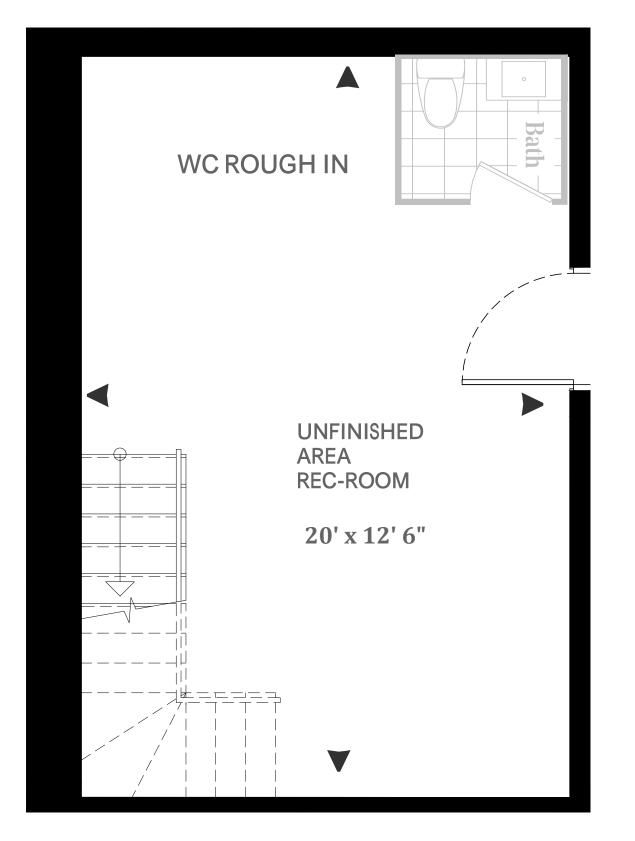

## **TH 102**

3 BEDROOM / BASEMENT / TERRACE

**2220 TOTAL SQ, FT.** 1900 SQ. FT. + 320 SQ. FT. TERRACE





FIRST FLOOR



#### SECOND FLOOR

#### THIRD FLOOR

### ARMIN GROUP - TORONTO REAL ESTATE -

Dimensions, specifications, layouts and materials are approximate only and are subject to change without notice. Tile patterns may vary. Window size and location may vary. Actual usable floor space may vary from stated floor area. Bulkheads required for mechanical purposes such as kitchen and washroom exhausts and heating and cooling ducts have not been indicated. E.&O.E. 1 June 2017.



N



# The Roncy

## **TH 102**



FOURTH FLOOR



BASEMENT FLOOR

### ARMIN GROUP - TORONTO REAL ESTATE -

Dimensions, specifications, layouts and materials are approximate only and are subject to change without notice. Tile patterns may vary. Window size and location may vary. Actual usable floor space may vary from stated floor area. Bulkheads required for mechanical purposes such as kitchen and washroom exhausts and heating and cooling ducts have not been indicated. E.&O.E. 1 June 2017.