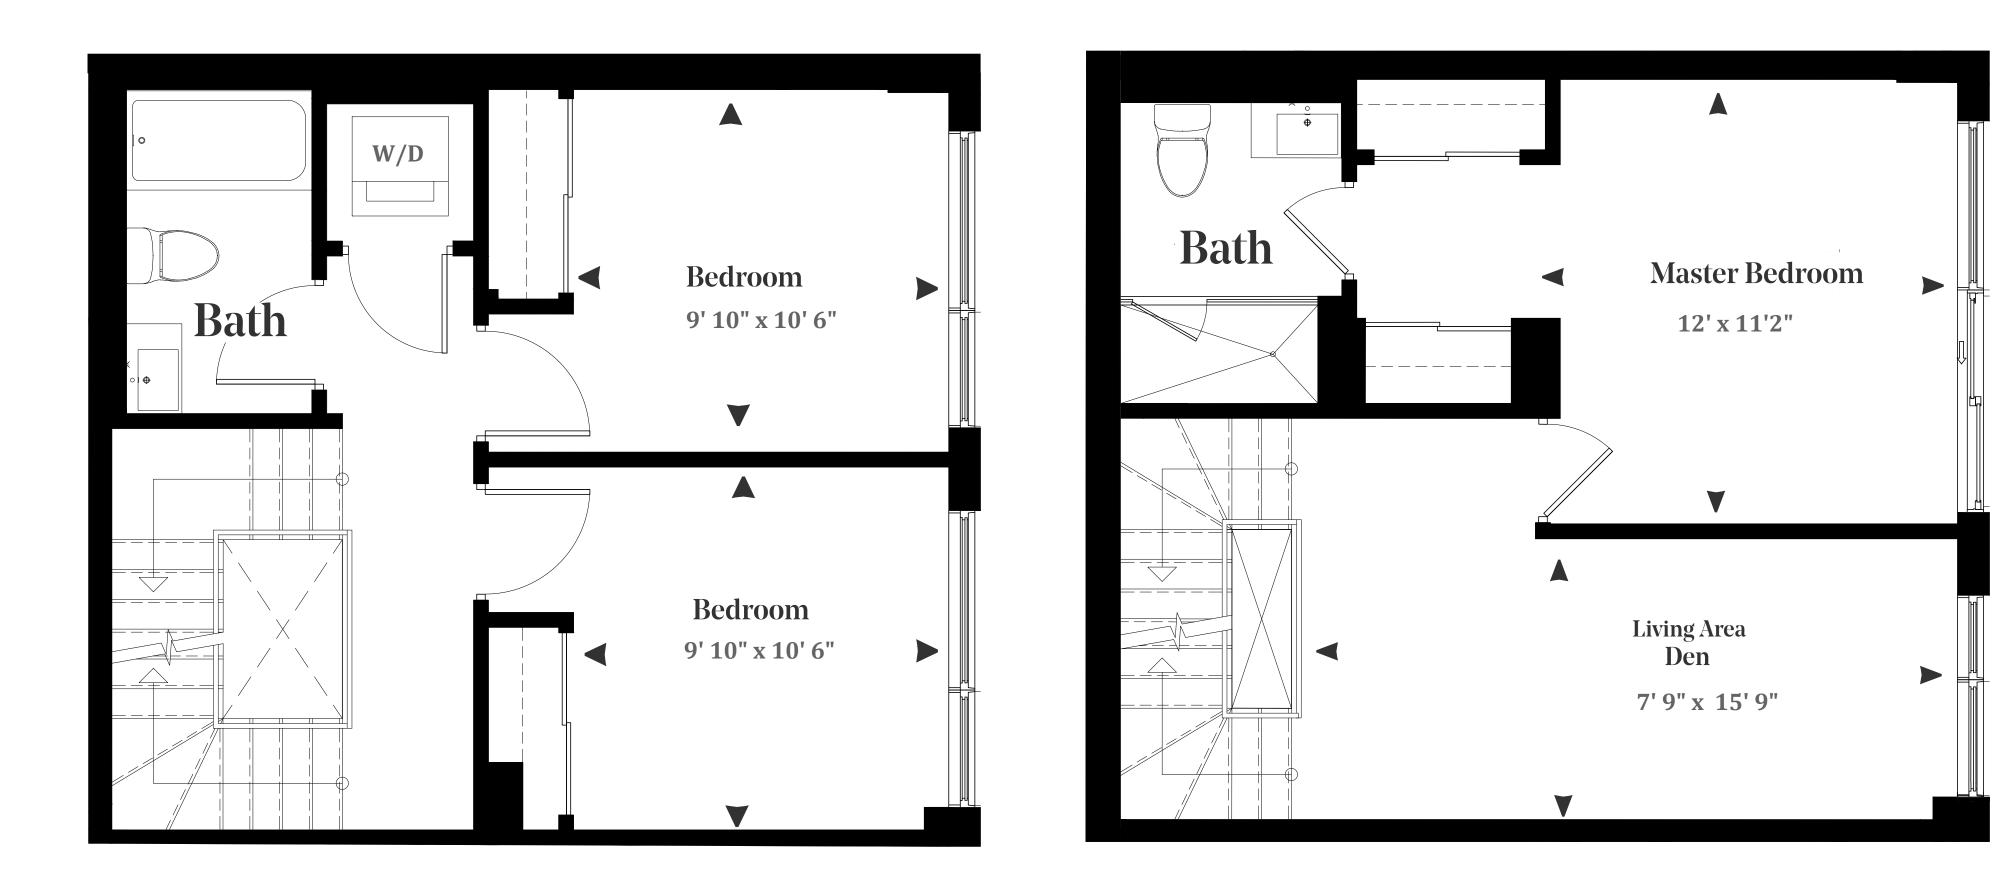

## **TH 102**

3 BEDROOM / BASEMENT / TERRACE

**2220 TOTAL SQ, FT.** 1900 SQ. FT. + 320 SQ. FT. TERRACE





FIRST FLOOR



#### SECOND FLOOR

#### THIRD FLOOR

### ARMIN GROUP - TORONTO REAL ESTATE -

Dimensions, specifications, layouts and materials are approximate only and are subject to change without notice. Tile patterns may vary. Window size and location may vary. Actual usable floor space may vary from stated floor area. Bulkheads required for mechanical purposes such as kitchen and washroom exhausts and heating and cooling ducts have not been indicated. E.&O.E. 1 June 2017.



N



# The Roncy

## **TH 102**



FOURTH FLOOR



BASEMENT FLOOR

### ARMIN GROUP - TORONTO REAL ESTATE -

Dimensions, specifications, layouts and materials are approximate only and are subject to change without notice. Tile patterns may vary. Window size and location may vary. Actual usable floor space may vary from stated fl