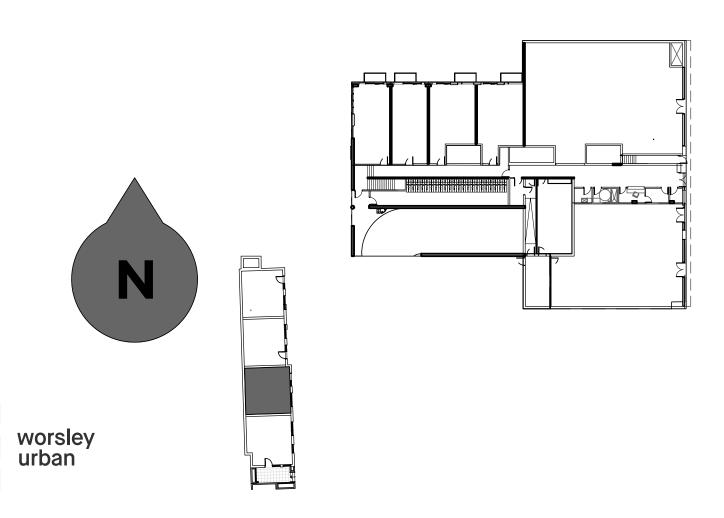

o change without notice. Tile patterns may vary. Window size and location may vary. Actual usable floor space may vary from stated floor area. Bulkheads required for mechanical purposes such as kitchen and washroom exhausts and heating and cooling ducts have not been indicated. E.&O.E. 1 June 2017.



N



# The Roncy

## **TH 102**



FOURTH FLOOR



BASEMENT FLOOR

### ARMIN GROUP - TORONTO REAL ESTATE -

Dimensions, specifications, layouts and materials are approximate only and are subject to change without notice. Tile patterns may vary. Window size and location may vary. Actual usable floor space may vary from stated floor area. Bulkheads required for mechanical purposes such as kitchen and washroom exhausts and heating and cooling ducts have not been indicated. E.&O.E. 1 June 2017.